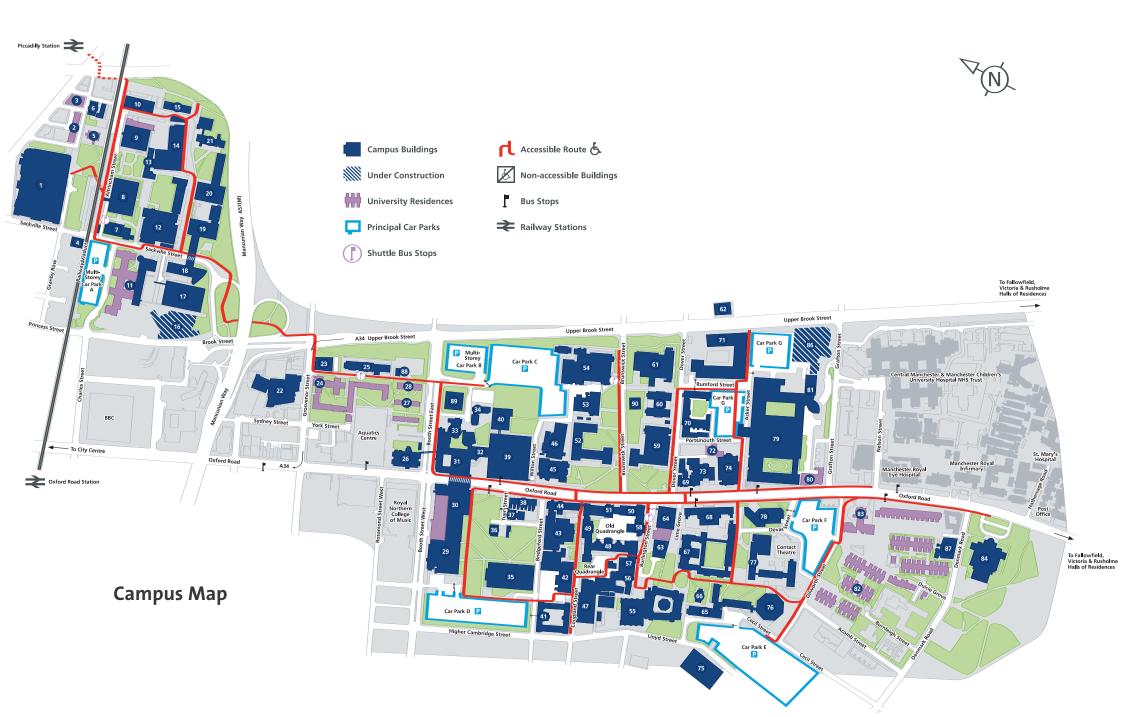

- Α
- 78 Academy
- 32 Access Summit Disability Resource Centre
- **30** Accommodation Office
- **31** Accounting and Finance
- **60** Age and Cognitive Performance Research Centre
- 37 Ambrose Praver Room
- 53 Applied Social Sciences
- **76** AQA (formerly NEAB)
- **79** ARC Epidemiology Unit
- **35** Archaeology
- **35** Architecture and Planning Armitage Centre, Moseley
- Road, Fallowfield (not on main campus)
- 35 Art History
- 48 Association of University Administrators (AUA)
- 69 Athletic Union
- 73 Avila House (RC Chaplaincy)
- В
- **9** Barnes Wallis Building
- 49 Bever Building
- 55 Bindery
- **79** Biological Sciences
- **14** Biomolecular Sciences
- **54** Blackett Lecture Theatre
- 27 Bowden Court
- **54** Bragg Lecture Theatre
- **56** Burlington Society
- 31 Business, Careers and Community Division
- 48 Car Park Permit Office
- 31 Careers
- 70 Cathie Marsh Centre for Census and Survey Research (CCSR)
- 52 Central Academic Advisory Service
- 34 Central Services Unit
- **77** Centre for Continuing Education
- 77 Centre for English Language Studies in Education (CELSE)
- 77 Centre for Occupational and Environmental Health
- **79** Centre for Integrated Genomic Medical Research (CIGMR)

- **45** Centre for the History of Science, Technology and Medicine (CHSTM)
- **1** Centre for Manufacture
- 1 Centre for Process and Integration
- 5 Chandos Hall
- **14** Chemical Engineering and Analytical Sciences
- 61 Chemistry
- **90** Chisholm Building **58** Christies Building/Bistro
- 12 Civil and Construction Engineering
- **67** Classics and Ancient History
- **42** Cosmo Rodewald Concert Hall
- **67** Combined Studies
- 49 Communication and Marketing Services
- **39** Computer Science
- **63** Concourse Cafe
- 13 Conference Office
- 75 CONTACT (Manchester Science Park)
- **35** Cordingley Lecture Theatre
- **86** Core Technology Facility
- 1 Council Chamber (Sackville Street)
- 51 Council Chamber (Whitworth Building)
- 68 Council Chamber (Student Union)
- **31** Counselling Service
- 43 Coupland Building 1
- 47 Coupland Building 3
- 31 Crawford House
- **33** Crawford House Lecture Theatres 30 CRIC (ESRC Centre for
- Research and Innovation and Competition)
- 48 Curriculum Innovation
- D
- 87 Denmark Road Building
- 41 Dental School and Hospital
- 47 Dental School Annexe
- 58 Development and Alumni Relations
- **30** Devonshire House
- **79** Diagnostic Radiology
- 48 Disability Support Office 70 Dover Street Building
- 42 Drama
- 62 Dryden Street Day Nursery

- Ε
- 52 Earth Sciences
- **6** Echoes Day Nursery
- **57** Eddie Newcomb Student Services Centre
- **1** Electrical and Electronic Engineering
- 20 E&EE High Voltage
- **70** Economic Studies **29** Eddie Davies Library
- **77** Education
- 1 Engineering and Physical Sciences Faculty Office
- **1** Engineering Doctorate Centre **67** English and American
- Studies 23 English Language Courses
- **52** Environment Centre
- 49 Estates
- **67** European Studies
- F
- 4 Fairbairn Building
- 3 Fairfield Hall
- **19** Faraday Building
- 18 Faraday Tower **20** Ferranti Building
- 48 Finance
- 67 French Studies
- G
- Gateway House, Piccadilly (not on main campus)
- 65 Geography **52** Geology
- **17** George Begg Building
- **67** German Studies
- **67** Goethe Institute
- **70** Government
- **35** Graduate Development Scheme
- **53** Granada Centre for Visual Anthropology
- **35** Graphics Support Workshop
- 35 Greater Manchester Archaeological Unit
- **52** Greater Manchester Geological Unit
- **64** Greenwood Room
- 83 Grove House
- 24 Grosvenor Halls of Residence
- 30 Harold Hankins Building
- **38** Health and Safety Services

- **34** Higher Education Careers Service Unit
- **67** History
- 74 Holy Name RC Church
- 80 Horniman House
- **64** Howarth Room
- **77** Human Communication and Deafness
- 48 Human Resources
- 35 Humanities Bridgeford Street
- **77** Humanities Devas Street
- **30** Humanities Faculty Office 67 Humanities Lime Grove
- 1
- 48 Income Office
- **81** Incubator Building
- 4 Incubator Company Ltd **40** Information Technology
- Building **30** Institute for Development Policy and Management
- (IDPM) 81 Intellectual Property Ltd
- 53 International Centre for **Labour Studies**
- **48** International Office
- **69** International Society
- 67 Italian Studies
- J
- 38 Japan Centre
- 48 John Owens Building
- 55 John Rylands Main Library
- **42** John Thaw Studio **1** Joule Library
- Κ
- **35** Kantorowich Library
- **51** Keepers Room
- 48 Ken Kitchen Committee Room
- 39 Kilburn Building
- 50 Knowles Committee Room
- L
- 89 Lamb Building
- 2 Lambert Hall
- **52** Law
- **67** Leamington Rooms
- **30** Legal Advice Centre 70 Lewis Library
- **79** Life Sciences Faculty Office
- 46 Linac Building<sup>†</sup> **67** Linauistics

- М
- 77 Management and Leisure
- **26** Manchester Business School Fast
- 29 Manchester Business School West
- 30 Manchester Centre for Healthcare Management
- **39** Manchester Computing
- **11** Manchester Conference Centre
- 41 Manchester Dental **Education Centre** (MANDEC)
- 31 Manchester Institute for the Deaf
- **16** Manchester Indisciplinary **Biocentre**
- **44** Manchester Museum 4 Manchester Science and Enterprise Centre
- **75** Manchester Science Park **47** Manchester University
- Press **39** Manchester Visualisation Centre
- **65** Mansfield Cooper Buildina
- 42 Martin Harris Building
- 25 Materials Science Centre
- 45 Maths Tower<sup>†</sup> 21 Maths and Social Science Building
- 17 Mechanical, Aerospace and Civil Engineering
- **35** Media Centre **60** Medical and Human
- Sciences Faculty Office
- **79** Medicine
- 79 Medical School 71 Michael Smith Building
- **67** Middle Eastern Studies
- 64 Moberly Hall **67** Modern Languages
- 10 Moffat Building 15 Morton Laboratory
- **54** Moselev Lecture Theatre 42 Music
- Ν **52** National Primary Care Research and Development Centre (NPCRDC)
- 88 Newman Building
- 47 Nursing, Midwifery and Health Visiting

- 0
- **38** Occupational Health
- 23 Oddfellows Hall
- 10 Optometry and Neuroscience
- 48 Owen's Committee Room
- Р
- **7** Paper Science
- 12 Pariser Building
- 43 Pear Lecture Theatre
- 47 Pharmacy and Pharmaceutical Sciences
- 70 Philosophy
- **54** Physics and Astronomy
- **48** Planning and Academic Services
- **35** Planning and Landscape
- 63 Police Liaison Office
- **56** Postgraduate Society
- **31** Precinct Library **48** President and Vice Chancellor's Office
- 30 PREST
- **40** Prospect House **79** Psychiatry
- 43 Psychology 49 Public and Government
- Relations
- R 30 Race Relations Resource Centre
- **64** Refectory 48 Registrar and Secretary's
- Office **67** Religions and Theology
- 8 Renold Building **58** Research Office
- 28 Ronson Hall
- 53 Roscoe Building 67 Russian Studies **54** Rutherford Lecture
- Theatre
- S **32** St Peter's House and
- Chaplaincy 1 Sackville Street Building
- **56** Schunk Building **54** Schuster Building **30** Shopping Centre
- **59** Simon Building **53** Social Anthropology
- **52** Social Work 53 Sociology
- **67** Spanish and Portuguese Studies
- 77 Speech Pathology

- 13 Sport, Trading and Residential Services
- **69** Sports Directorate
- 13 Staff House Sackville Street
- 63 Staff House Burlington Street
- **35** Staff Training and Development Unit
- **38** Strategic Corporate Relations Office
- 66 Stephen Joseph Studio
- 79 Stopford Building
- 64 Stopford Room 38 Student Health Centre
- 48 Student Records 48 Student Recruitment and
- Admissions
- **57** Student Services Centre **9** Students' Union
- 68 Students' Union
- 22 Sugden Sports Centre
- Т 48 Teaching, Learning and
- Assessment Office Textiles
- 14 The Mill

**36** Tuer Street Depot

- 23 University Language Centre (Oddfellows Hall)
- **67** University Language Centre (Humanities Lime
- Grove)
- ٧ 72 Vaughan House
- **51** Visitors Centre
- W 38 Waterloo Place
- 11 Weston Hall
- 84 Whitworth Art Gallery 50 Whitworth Corridor 50 Whitworth Hall
- 82 Whitworth Park Halls of Residence **69** William Kay House
- **52** Williamson Building **31** Workers' Educational Association North West Region
- 9 Wright Robinson Hall Ζ
- **60** Zochonis Building